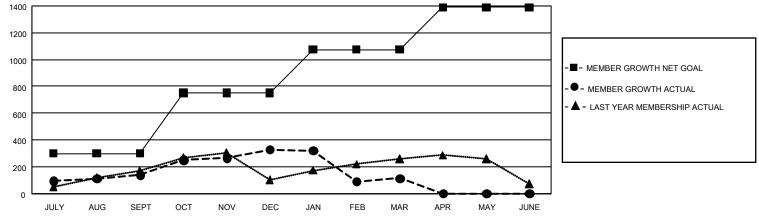

## GAT MONTHLY MEMBERSHIP PROGRESS REPORT

GMT Constitutional Area 8, Group E

REPORT DOES NOT INCLUDE CLUBS IN UNDISTRICTED AREAS.

| Clubs         |               |             |               | Members               |                       |                         |                                                    |  |  |
|---------------|---------------|-------------|---------------|-----------------------|-----------------------|-------------------------|----------------------------------------------------|--|--|
|               | RESULTS FOR   | R 2020-2021 |               | RESULTS FOR 2020-2021 |                       |                         |                                                    |  |  |
| QUARTER       | NEW CLUB GOAL | NEW CLUBS   | DROPPED CLUBS | QUARTER MEMB          | ER GROWTH NET<br>GOAL | MEMBER GROWTH<br>ACTUAL | DROPPED<br>MEMBERS ACTUAL<br>(including transfers) |  |  |
| JULY/AUG/SEPT | 18            | 3           | 0             | JULY/AUG/SEPT         | 300                   | 344                     | 188                                                |  |  |
| OCT/NOV/DEC   | 36            | 10          | 0             | OCT/NOV/DEC           | 450                   | 654                     | 445                                                |  |  |
| JAN/FEB/MAR   | 30            | 2           | 20            | JAN/FEB/MAR           | 325                   | 239                     | 398                                                |  |  |
| APR/MAY/JUNE  | 21            | 0           | 0             | APR/MAY/JUNE          | 315                   | 0                       | 0                                                  |  |  |