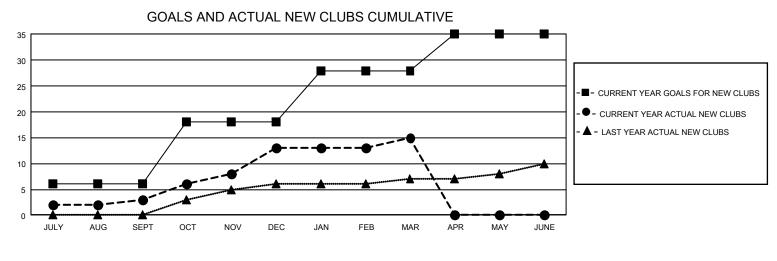

## GAT MONTHLY MEMBERSHIP PROGRESS REPORT

GMT Constitutional Area 8, Group E

REPORT DOES NOT INCLUDE CLUBS IN UNDISTRICTED AREAS.

| Clubs         |               |             |               | Members               |                       |                         |                                                    |  |  |
|---------------|---------------|-------------|---------------|-----------------------|-----------------------|-------------------------|----------------------------------------------------|--|--|
|               | RESULTS FOR   | R 2020-2021 |               | RESULTS FOR 2020-2021 |                       |                         |                                                    |  |  |
| QUARTER       | NEW CLUB GOAL | NEW CLUBS   | DROPPED CLUBS | QUARTER MEMB          | ER GROWTH NET<br>GOAL | MEMBER GROWTH<br>ACTUAL | DROPPED<br>MEMBERS ACTUAL<br>(including transfers) |  |  |
| JULY/AUG/SEPT | 18            | 3           | 0             | JULY/AUG/SEPT         | 300                   | 344                     | 188                                                |  |  |
| OCT/NOV/DEC   | 36            | 10          | 0             | OCT/NOV/DEC           | 450                   | 654                     | 445                                                |  |  |
| JAN/FEB/MAR   | 30            | 2           | 20            | JAN/FEB/MAR           | 325                   | 239                     | 398                                                |  |  |
| APR/MAY/JUNE  | 21            | 0           | 0             | APR/MAY/JUNE          | 315                   | 0                       | 0                                                  |  |  |